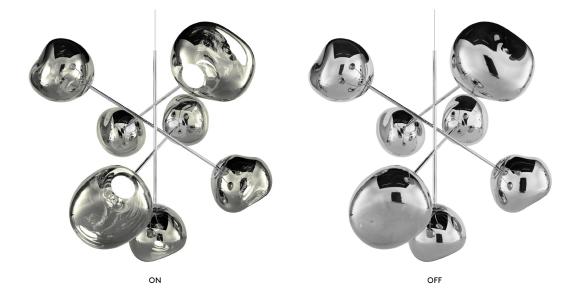

## MELT LARGE CHANDELIER

A swarm, huddle, herd, cluster or bunch; there are a thousand ways of configuring our lamps to produce an extraordinary lighting arrangement. The latest additions to the MELT family include the MELT Large Chandelier, a configuration of seven organic and imperfect orbs which explode from a central hub to create a dynamic lighting sculpture of infinite reflections. Fitted with our new LED module.

## MELT LARGE CHANDELIER

CHROME Code Shade Material

Shade Finish Conponents

Surface Mount Colour/Finish MEC02CH-CEUM4 Polycarbonate

Mirrored 7 x MES01CH 1 x LEDC02CHEU

Chrome, Polished