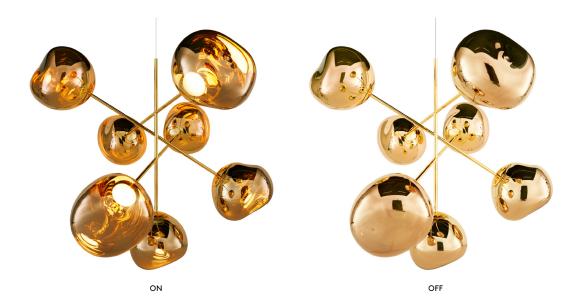

## MELT LARGE CHANDELIER

A swarm, huddle, herd, cluster or bunch; there are a thousand ways of configuring our lamps to produce an extraordinary lighting arrangement. The latest additions to the MELT family include the MELT Large Chandelier, a configuration of seven organic and imperfect orbs which explode from a central hub to create a dynamic lighting sculpture of infinite reflections. Fitted with our new LED module.

## MELT LARGE CHANDELIER

GOLD

Code MEC02GO-CEUM4
Shade Material Polycarbonate

 Shade Finish
 Mirrored

 Components
 7 x MES01G

 1 x LEDC02GOEU

Surface Mount

Colour/Finish Gold, Polished