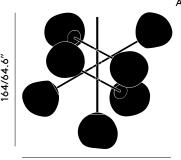

from a central hub to create a dynamic lighting sculpture of infinite reflections. Fitted with our new LED module.

Year of Design 2020
Finishing Process Metallised
Environment Indoor, IP20
Surface Mount Shape/Diameter Dome, 25.4cm

Cable Spec H03VVH2-F 2 x 0,75 mm2 FEP/PVC

Cable Type/Length Clear, 500cm

**Light Source** 7 x 6W LED Light Source Included, 220 - 240V

Max Wattage 51W
Lumens N/A
CRI >90
Colour Temperature 3000

**Dimmability** Mains Dimmable, leading and trailing edge

**Spares** 7 x LEDRING02; 1 x SLD75-24VL-E

Certifications/Electrical Class





Additionally Certified for NZ/AUS

## MELT LARGE CHANDELIER

GOLD

Code MEC02GO-CEUM4
Shade Material Polycarbonate

 Shade Finish
 Mirrored

 Components
 7 x MES01G

 1 x LEDC02GOEU

Surface Mount

Colour/Finish Gold, Polished



196/77.2"