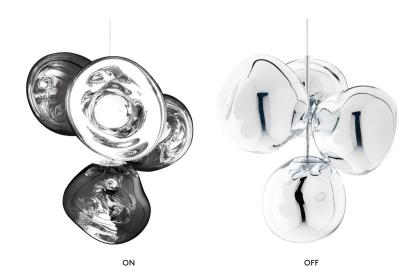

## MELT SMALL CHANDELIER

A swarm, huddle, herd, cluster or bunch; there are a thousand ways of configuring our lamps to produce an extraordinary lighting arrangement. The latest additions to the MELT family include the MELT Small Chandelier featuring four orbs protruding from steel tubes and is one metre high. Fitted with our new LED module, our MELT Chandeliers are our attempt to rethink the contemporary chandelier.

## **MELT SMALL CHANDELIER**

CHROME

CODE MEC01CH-CEUM4 **Shade Material Polycarbonate** 

**Shade Finish** Mirrored Components 4 x MES01CH 1 x LEDC01CHEU

**Surface Mount** 

Colour/Finish Chrome, Polished