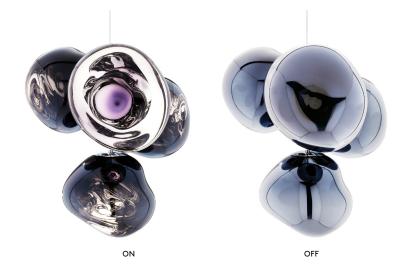

## MELT SMALL CHANDELIER

A swarm, huddle, herd, cluster or bunch; there are a thousand ways of configuring our lamps to produce an extraordinary lighting arrangement. The latest additions to the MELT family include the MELT Small Chandelier featuring four orbs protruding from steel tubes and is one metre high. Fitted with our new LED module, our MELT Chandeliers are our attempt to rethink the contemporary chandelier.

## MELT SMALL CHANDELIER

SMOKE Code Shade Material

Shade Finish Components

Surface Mount Colour/Finish MEC01SM-CEUM4 Polycarbonate

Mirrored 4 x MES01SM 1 x LEDC01CHEU

Chrome, Polished