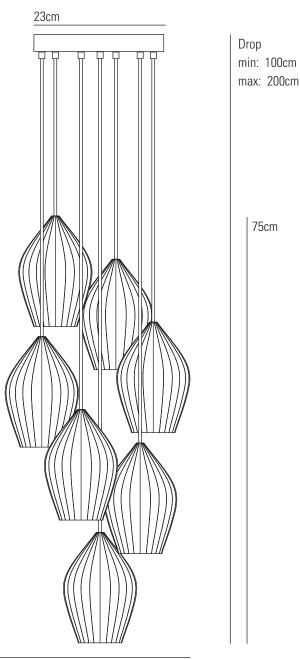

## FIN GROUPING OF SEVEN Pendant Light

13cm

75cm

© ORIGINAL BTC Made in the UK

originalbtc.com

Configuration of grouping set by user during installationdimensions will vary accordingly. Bulb not supplied. This product is available for specific markets. Retrofit CFL and LED compatible. Provided cable can be shortened during installation. Longer cable lengths are available on request.